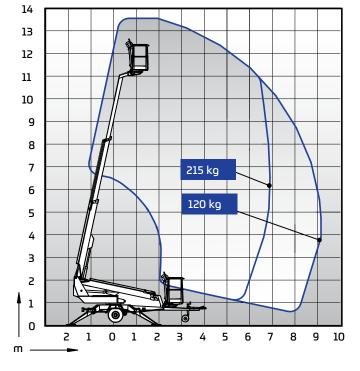

| Technical data              |             |
|-----------------------------|-------------|
|                             | 135TB       |
| Max. working height         | 13.50 m     |
| Max. platform height        | 11.50 m     |
| Max. outreach               | 9.10 m      |
| Support width               | 3.8 / 4.2 m |
| Lifting capacity            | 215 kg      |
| Basket size                 | 0.7 x 1.3 m |
| Boom rotation               | cont.       |
| Basket rotation             | 90°         |
| Boom control                | proport.    |
| Transport length            | 6.09 m      |
| Transport width             | 1.79 m      |
| Transport height            | 2.16 m      |
| Weight                      | 1765 kg     |
| Driving system              | std         |
| AC socket in the basket x 2 | std         |
| Batteries 235 Ah            | std         |
| DC Motor                    | std         |
| Gradeability                | 25 %        |