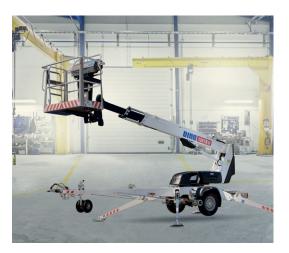

# DINO 135TB II

#### Standard features in DINO 135TB II

- Lightweight, robust, cost-effective
- Driving system; easy to move at work site
- Spacious, easy-entry basket; capacity 215 kg
- Large outrigger pads 280 x 360 mm
- Continuous rotation of the boom; easy and functional
- Basket rotation 90°
- Proportional controls
- Stable to tow, easy to transport
- Easy and fast setup; perfect solution for short time jobs
- Simple to use, clear and informative controls
- Powerful charger; machine can be operated directly when charging the batteries.
- High-capacity batteries, 4 x 6VDC, 235Ah. Work one day with overnight charge.